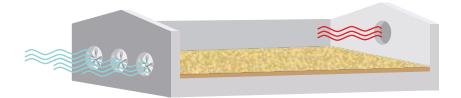

## **PRODUCT DESCRIPTION**

XL wood shavings are made of white wood shavings having a large structure of a good quality which have been heat-treated. The shavings have a moisture level of 50-60 % and it contains no toxins or foreign bodies. The bedding has a good moisture absorption thanks to the large flakes. The advantage of using wood shavings with a high moisture level is that the moisture is released within the first 24 hours, which has a beneficial effect on the chicks and the environment in the house. XL wood shavings can be used widely but is especially suitable for broiler.