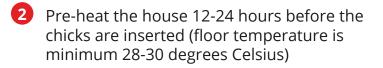

# **XL WOOD SHAVINGS**

## **PRODUCT DESCRIPTION**

XL wood shavings are made of white wood shavings having a large structure of a good quality which have been heat-treated. The shavings have a moisture level of 50-60 % and it contains no toxins or foreign bodies. The bedding has a good moisture absorption thanks to the large flakes. The advantage of using wood shavings with a high moisture level is that the moisture is released within the first 24 hours, which has a beneficial effect on the chicks and the environment in the house. XL wood shavings can be used widely but is especially suitable for broiler.



100 % dust-free

Highly absorbent

**Heat-treated** 

100 % biodegradable

#### **PREPARATION**











## **HOW TO USE**



**3** Recommend spreading approx. 1 cm layer of the bedding



### **ROTATION**









40'HC CONTAINER

**TENT TRUCK**