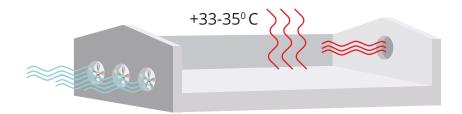

# **XL WOOD SHAVINGS**

## **PRODUCT DESCRIPTION**

XL wood shavings are made of white wood shavings having a large structure of a good quality which have been heat-treated. The shavings have a moisture level of 50-60 % and it contains no toxins or foreign bodies. The bedding has a good moisture absorption thanks to the large flakes. The advantage of using wood shavings with a high moisture level is that the moisture is released within the first 24 hours, which has a beneficial effect on the chicks and the environment in the house. XL wood shavings can be used widely but is especially suitable for broiler.



100 % dust-free

Highly absorbent

**Heat-treated** 

100 % biodegradable

#### **PREPARATION**











## **HOW TO USE**



**3** Recommend spreading approx. 1 cm layer of the bedding



### **ROTATION**









40'HC CONTAINER

**TENT TRUCK**