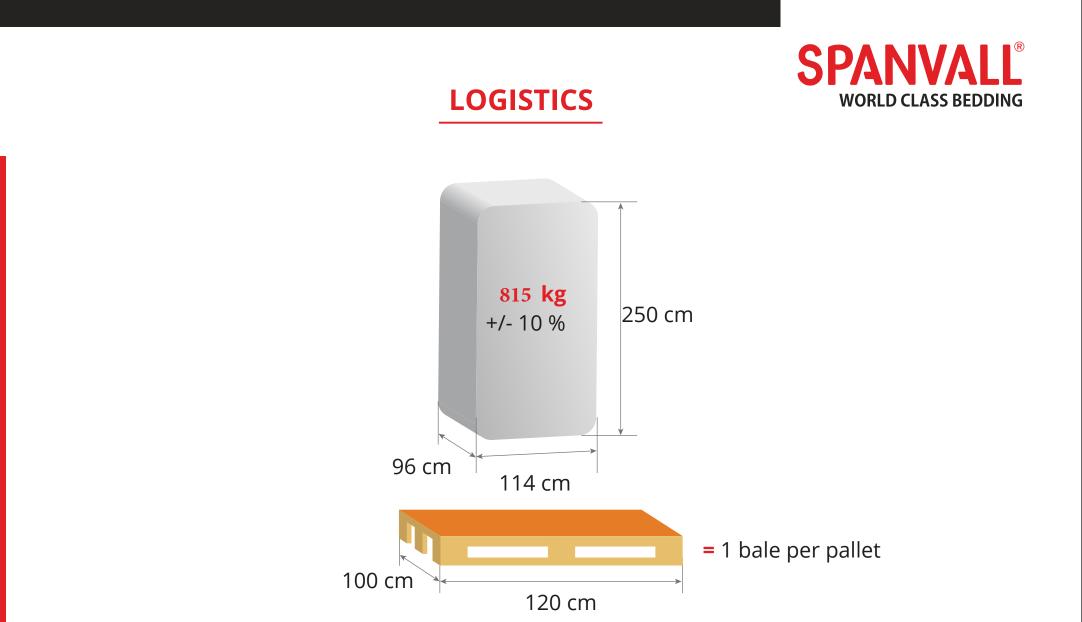

*PRODUCT DESCRIPTION**

XL wood shavings are made of white wood shavings having a large structure of a good quality which have been heat-treated. The shavings have a moisture level of 50-60 % and it contains no toxins or foreign bodies. The bedding has a good moisture absorption thanks to the large flakes. The advantage of using wood shavings with a high moisture level is that the moisture is released within the first 24 hours, which has a beneficial effect on the chicks and the environment in the house. XL wood shavings can be used widely but is especially suitable for broiler.



100 % dust-free

Highly absorbent

**Heat-treated** 

100 % biodegradable

#### **PREPARATION**











## **HOW TO USE**



**3** Recommend spreading approx. 1 cm layer of the bedding



### **ROTATION**









40'HC CONTAINER

**TENT TRUCK**