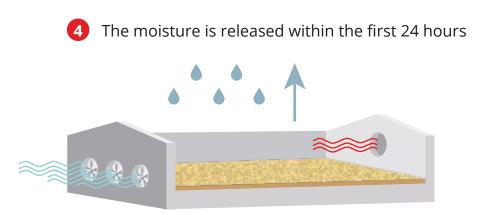

## **PRODUCT DESCRIPTION**

XL wood shavings are made of white wood shavings having a large structure of a good quality which have been heat-treated. The shavings have a moisture level of 50-60 % and it contains no toxins or foreign bodies. The bedding has a good moisture absorption thanks to the large flakes. The advantage of using wood shavings with a high moisture level is that the moisture is released within the first 24 hours, which has a beneficial effect on the chicks and the environment in the house. XL wood shavings can be used widely but is especially suitable for broiler.