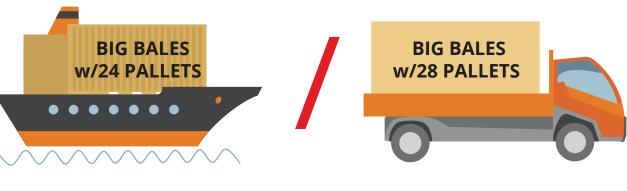

DUCT DESCRIPTION**

XL wood shavings are made of white wood shavings having a large structure of a good quality which have been heat-treated. The shavings have a moisture level of 50-60 % and it contains no toxins or foreign bodies. The bedding has a good moisture absorption thanks to the large flakes. The advantage of using wood shavings with a high moisture level is that the moisture is released within the first 24 hours, which has a beneficial effect on the chicks and the environment in the house. XL wood shavings can be used widely but is especially suitable for broiler.



100 % dust-free

Highly absorbent

**Heat-treated** 

100 % biodegradable

#### **PREPARATION**











## **HOW TO USE**



**3** Recommend spreading approx. 1 cm layer of the bedding



### **ROTATION**









40'HC CONTAINER

**TENT TRUCK**