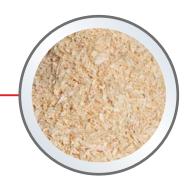

## **PRODUCT DESCRIPTION**

XL wood shavings are made of white wood shavings having a large structure of a good quality which have been heat-treated. The shavings have a moisture level of 50-60 % and it contains no toxins or foreign bodies. The bedding has a good moisture absorption thanks to the large flakes. The advantage of using wood shavings with a high moisture level is that the moisture is released within the first 24 hours, which has a beneficial effect on the chicks and the environment in the house. XL wood shavings can be used widely but is especially suitable for broiler.