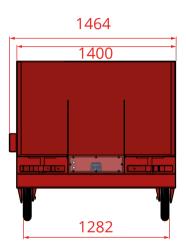

## **MEASUREMENTG**

Loading capacity: **1,2 m³** Spreading wide: **4-6 m** 

Weight: **440 kg** HS code: **84368090** 