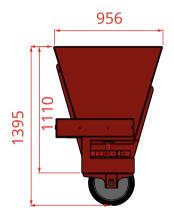

## **MEASUREMENTG**

Loading capacity: **1,2 m³** Spreading wide: **4-6 m** 

Weight: **440 kg** HS code: **84368090** 