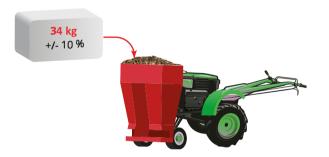

## **MEASUREMENTG**

Loading capacity: **1,2 m³** Spreading wide: **4-6 m** 

Weight: **440 kg** HS code: **84368090** 