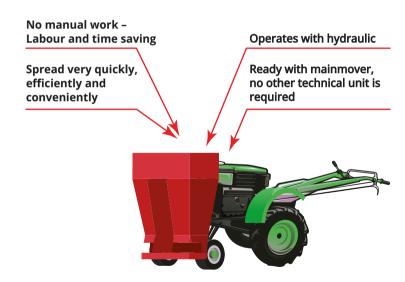

## PRODUCT DESCRIPTION

Spanvall Mini Spreader is specially designed for Spanvall bedding products for poultry farms.

The spreader is recommended to use products compressed in small bales. No manual work is required when using Spanvall Mini Spreader.

The amount of bedding required is much less when using the spreader. The absorption capacity of bedding is higher/more efficient compared to manual spreading.

Recommended to use in parent farms and broiler farms. And an be used in farms with multiple floors as it is easy to handle.